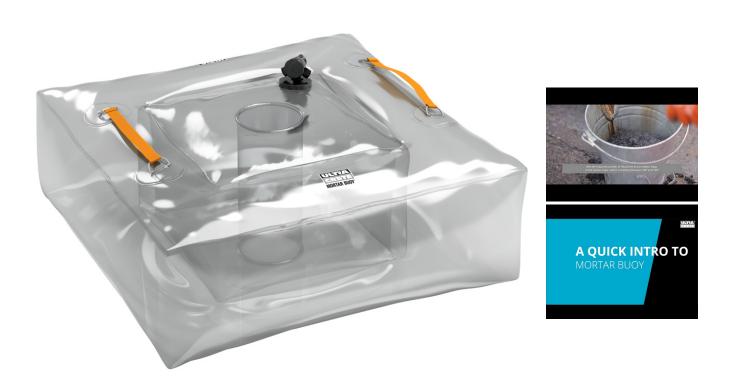

# UltraCrete Mortar Buoy - Access Frame Installation Aid - CW3 1850 x 700mm

**Product Images** 

Product Code: S00-4044

600 x 600mm model shown

The inflatable device that acts as a dam allowing a flowable mortar installation within seconds.

The Mortar Buoy® inflatable dam prevents any mortar seeping into the access chamber providing a seamless finish to the chamber. This allows a single pour installation of Envirobed® CD534 Flowable/ Envirobed® CD534 Flowable Red, which encapsulates the flange of the access frame creating a solid bed and backfill in one.

## Description

The inflatable device that acts as a dam allowing a flowable mortar installation within seconds.

The Mortar Buoy® inflatable dam prevents any mortar seeping into the access chamber providing a seamless finish to the chamber. This allows a single pour installation of Envirobed® CD534 Flowable/ Envirobed® CD534 Flowable Red, which encapsulates the flange of the access frame creating a solid bed and backfill in one.