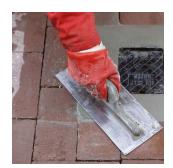

## **Short Description**

QC6 is a non-shrink concrete designed for the surface reinstatement of 'picture frames' of fillets around access covers and surface areas around street furniture. This shrinkage compensated reinstatement concrete has an excellent workability and sets in just 15 minutes thus difficult to deface, improving public image and limiting asset liability.

# **Description**

QC6 is a non-shrink concrete designed for the surface reinstatement of 'picture frames' of fillets around access covers and surface areas around street furniture. This shrinkage compensated reinstatement

concrete has an excellent workability and sets in just 15 minutes thus difficult to deface, improving public image and limiting asset liability.