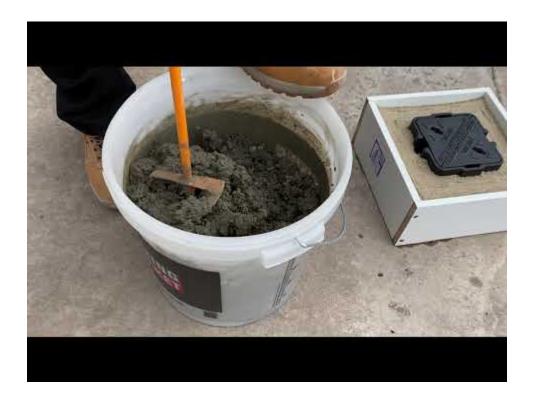

## **Short Description**

QC6 is a non-shrink concrete designed for the surface reinstatement of 'picture frames' of fillets around access covers and surface areas around street furniture. This shrinkage compensated reinstatement concrete has an excellent workability and sets in just 15 minutes thus difficult to deface, improving public image and limiting asset liability.

# **Description**

QC6 is a non-shrink concrete designed for the surface reinstatement of 'picture frames' of fillets around access covers and surface areas around street furniture. This shrinkage compensated reinstatement

concrete has an excellent workability and sets in just 15 minutes thus difficult to deface, improving public image and limiting asset liability.