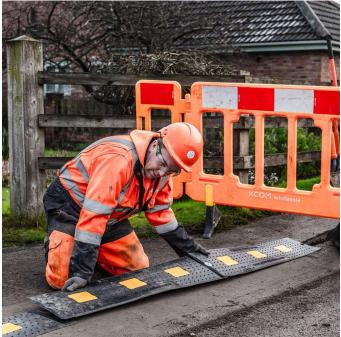

## **Short Description**

Developed for Project Gigabit, the LowPro Narrow Trench Cover is ideal for fibre-optic cable installations and is suitable for 75mm-100mm wide trenches.

The recycled plastic material grips the asphalt to minimise movement and provide a stable surface for pedestrians and vehicles.

Available in 1m sections, the LowPro 100 is supplied with fixings to bolt the one metre sections together.

The LowPro 100 fibre optic cable trench cover is available in 2 sizes, depending on the backfilled depth of the trench.