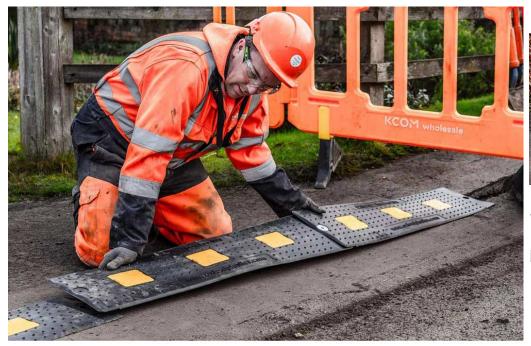

## **Short Description**

Developed for Project Gigabit, the LowPro Narrow Trench Cover is ideal for fibre-optic cable installations and is suitable for 75mm-100mm wide trenches.

The recycled plastic material grips the asphalt to minimise movement and provide a stable surface for pedestrians and vehicles.

Available in 1m sections, the LowPro 100 is supplied with fixings to bolt the one metre sections together.

The LowPro 100 fibre optic cable trench cover is available in 2 sizes, depending on the backfilled depth of the trench.