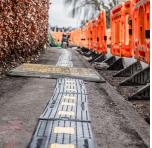

## **Short Description**

Developed for Project Gigabit, the LowPro Narrow Trench Cover is ideal for fibre-optic cable installations and is suitable for 75mm-100mm wide trenches.

The recycled plastic material grips the asphalt to minimise movement and provide a stable surface for pedestrians and vehicles.

Available in 1m sections, the LowPro 100 is supplied with fixings to bolt the one metre sections together.

The LowPro 100 fibre optic cable trench cover is available in 2 sizes, depending on the backfilled depth of the trench.