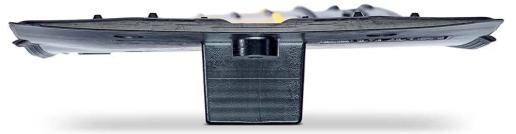

# **LowPro 100 Narrow Trench Cover** 40mm Deep

**Product Images** Product Code: S83-0200

## **Short Description**

Developed for Project Gigabit, the LowPro Narrow Trench Cover is ideal for fibre-optic cable installations and is suitable for 75mm-100mm wide trenches.

The recycled plastic material grips the asphalt to minimise movement and provide a stable surface for pedestrians and vehicles.

Available in 1m sections, the LowPro 100 is supplied with fixings to bolt the one metre sections together.

The LowPro 100 fibre optic cable trench cover is available in 2 sizes, depending on the backfilled depth of the trench.