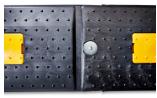

#### **Features**

Designed for fibre optic cable installations & maintenance
Suitable for Narrow-Trenching: 75mm-100mm excavations
Low profile, sits flat against the ground
Bends around corners
Suitable for pedestrian traffic and vehicles
1m sections can securely bolt together
Made of recycled plastic and is in turn recyclable
Highly slip-resistant in wet & dry conditions
High visibility inserts for safety both day and night
Available in 20mm and 40mm depths
Use the S83-1559 LowPro Trench Cover over T-Junctions
Comes with nyloc fixings

Available in 20mm and 40mm depths

Use the S83-1559 LowPro Trench Cover over T-Junctions Comes with nyloc fixings