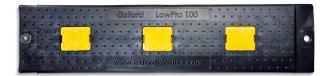

## **Short Description**

Developed for Project Gigabit, the LowPro Narrow Trench Cover is ideal for fibre-optic cable installations and is suitable for 75mm-100mm wide trenches.

The recycled plastic material grips the asphalt to minimise movement and provide a stable surface for pedestrians and vehicles.

Available in 1m sections, the LowPro 100 is supplied with fixings to bolt the one metre sections together.

The LowPro 100 fibre optic cable trench cover is available in 2 sizes, depending on the backfilled depth of the trench.