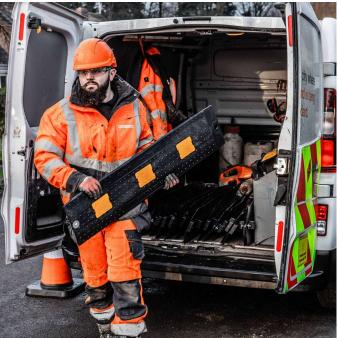

## **Short Description**

Developed for Project Gigabit, the LowPro Narrow Trench Cover is ideal for fibre-optic cable installations and is suitable for 75mm-100mm wide trenches.

The recycled plastic material grips the asphalt to minimise movement and provide a stable surface for pedestrians and vehicles.

Available in 1m sections, the LowPro 100 is supplied with fixings to bolt the one metre sections together.

The LowPro 100 fibre optic cable trench cover is available in 2 sizes, depending on the backfilled depth of the trench.