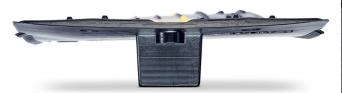

## **Description**

Developed for Project Gigabit, the LowPro Narrow Trench Cover is ideal for fibre-optic cable installations and is suitable for 75mm-100mm wide trenches.

The recycled plastic material grips the asphalt to minimise movement and provide a stable surface for pedestrians and vehicles.

Available in 1m sections, the LowPro 100 is supplied with fixings to bolt the one metre sections together.

The LowPro 100 fibre optic cable trench cover is available in 2 sizes, depending on the backfilled depth of the trench.