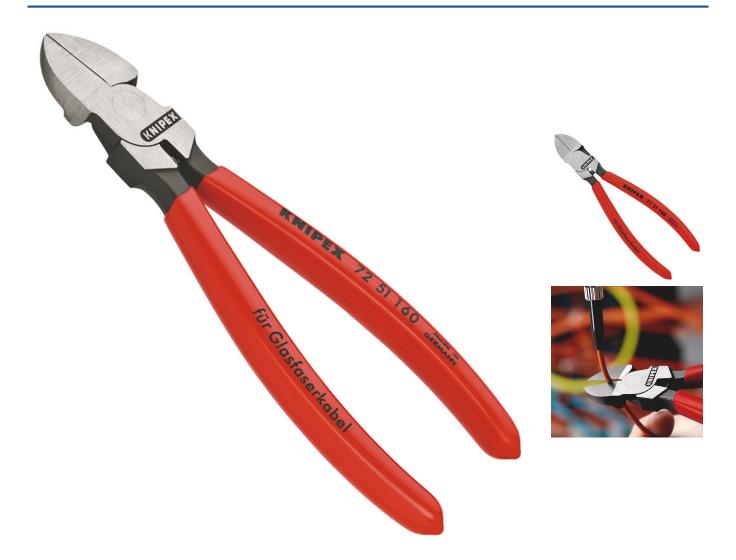

## **Short Description**

Knipex Flush Diagonal Cutter specially developed for cutting fibre optic cables.

### **Features**

Cutting face flush

Cutting edges additionally induction-hardened, cutting edge hardness approx. 63 HRC

With opening spring

Vanadium electric steel, forged, multi stage oil-hardened

Head: Polished

Handles: Plastic coated

Weight: 166 g

Dimensions: 160 x 73 x 14 mm

# **Description**

Knipex Flush Diagonal Cutter specially developed for cutting fibre optic cables.