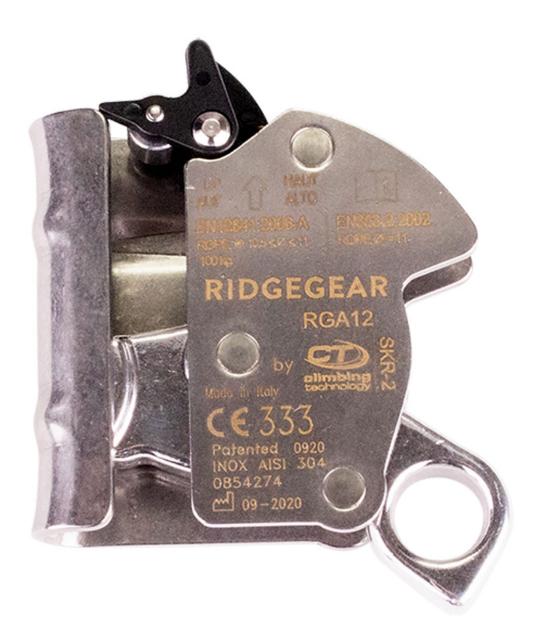

### **Short Description**

The RGA12 is a kernmantle rope grab designed to provide vertical fall protection to operatives ascending/descending a ladder or structure. This version of the rope grab is for use with the RGRO11 11mm kernmantle rope.

## **Description**

The RGA12 is a kernmantle rope grab designed to provide vertical fall protection to operatives ascending/descending a ladder or structure. This version of the rope grab is for use with the RGRO11 11mm kernmantle rope.