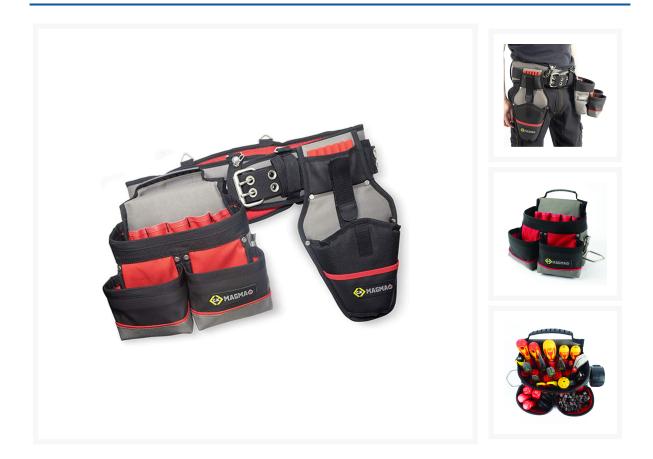

## Short Description

The MA2738 Padded toolbelt set is manufactured from durable polyester, offers extra comfort and has a securing clip to stop the belt pulling through loops when loaded.

Includes Padded Belt, Tool Pouch and Drill Holster.

#### MA2736 Tool Pouch Features

Over 10 easy access vertical pockets/holders for safe and organised work

Can be securely belt mounted or used separately with carrying handle

Cut proof plastic reinforced knife pocket

Hammer loop can be clipped onto either side of the pouch for right or left handed use

Adhesive tape and tape measure storage clip

MA2737 Drill Holster Features

Universal design for right or left handed use

Secure and accessible drill and bit pockets

Velcro securing strap for all drill types