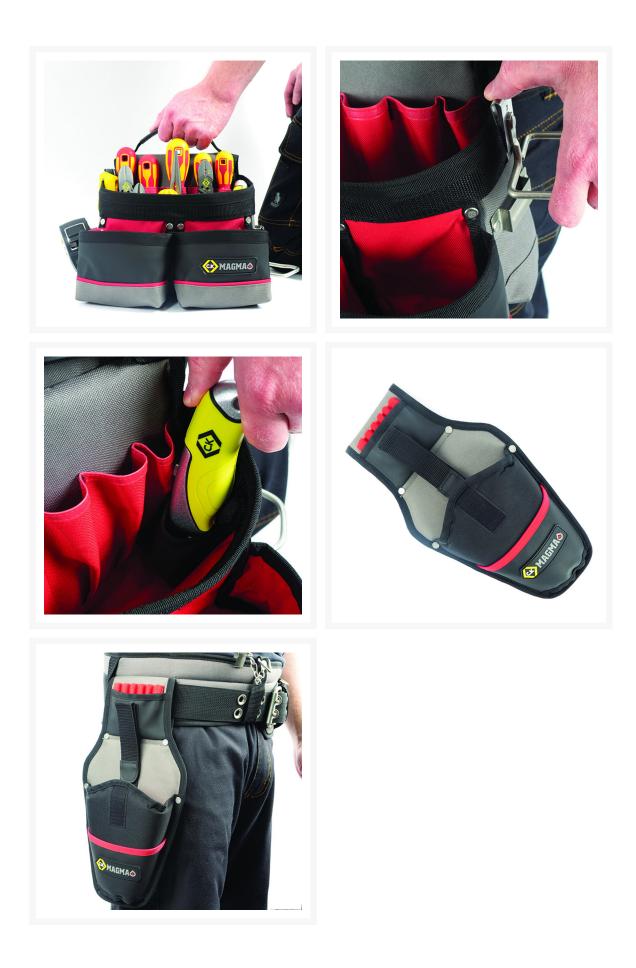

### Description

The MA2738 Padded toolbelt set is manufactured from durable polyester, offers extra comfort and has a securing clip to stop the belt pulling through loops when loaded.

Includes Padded Belt, Tool Pouch and Drill Holster.

MA2736 Tool Pouch Features

Over 10 easy access vertical pockets/holders for safe and organised work

Can be securely belt mounted or used separately with carrying handle

Cut proof plastic reinforced knife pocket

Hammer loop can be clipped onto either side of the pouch for right or left handed use

Adhesive tape and tape measure storage clip

MA2737 Drill Holster Features

Universal design for right or left handed use

Secure and accessible drill and bit pockets

Velcro securing strap for all drill types