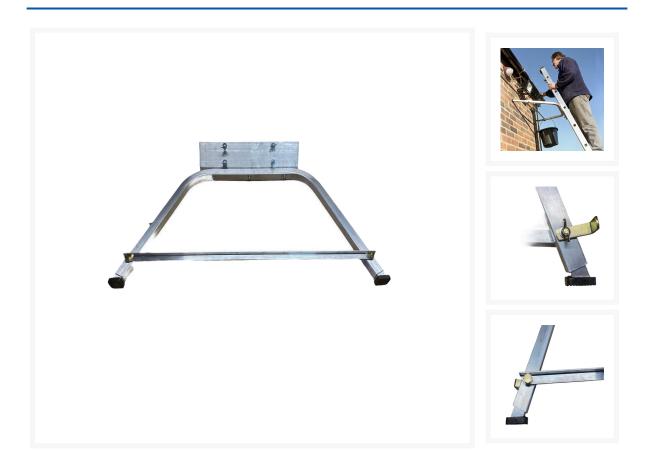

## **Adjustable Ladder Stand-Off**

## **Product Images**

Product Code: S00-0901

## **Short Description**

Fits most ladders and increases the safety and stability of your ladder. <u>Features</u> Adjustable giving 17" - 24" (430mm - 610mm) clearance Detachable With over 1 metre span Quick and easy to fit Makes access for guttering and window maintenance so much easier Complete with bucket hook Weight 2.5Kg