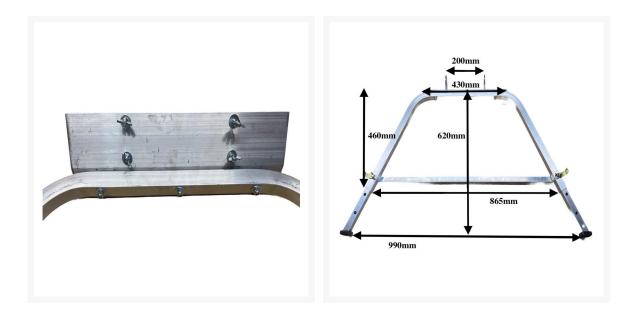

## **Short Description**

Fits most ladders and increases the safety and stability of your ladder. <u>Features</u> Adjustable giving 17" - 24" (430mm - 610mm) clearance Detachable With over 1 metre span Quick and easy to fit Makes access for guttering and window maintenance so much easier Complete with bucket hook Weight 2.5Kg

## Description

Fits most ladders and increases the safety and stability of your ladder. <u>Features</u> Adjustable giving 17" - 24" (430mm - 610mm) clearance Detachable With over 1 metre span Quick and easy to fit Makes access for guttering and window maintenance so much easier Weight 2.5Kg