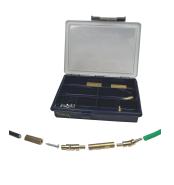

The kit is supplied in a 9 compartment parts box

#### Contents:

- 1 x 9 compartment parts box
- 1 x 6mm Swivels
- 2 x UJ Cable Adaptors
- 2 x 4mm ID Microduct Adaptors
- 2 x RG6 Coax Adaptors
- 2 x RG7 Coax Adaptors
- 2 x RG11 Coax Adaptors
- 10 x Countersunk Screws M3.5mm x 30mm