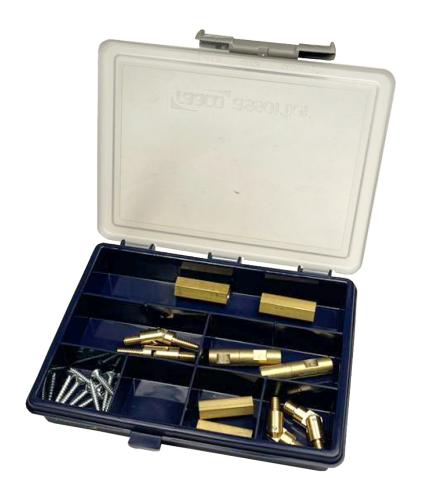

The kit is supplied in a 9 compartment parts box

#### Contents:

- 1 x 9 compartment parts box
- 1 x 6mm Swivels
- 2 x UJ Cable Adaptors
- 2 x 4mm ID Microduct Adaptors
- 2 x RG6 Coax Adaptors
- 2 x RG7 Coax Adaptors
- 2 x RG11 Coax Adaptors
- 10 x Countersunk Screws M3.5mm x 30mm