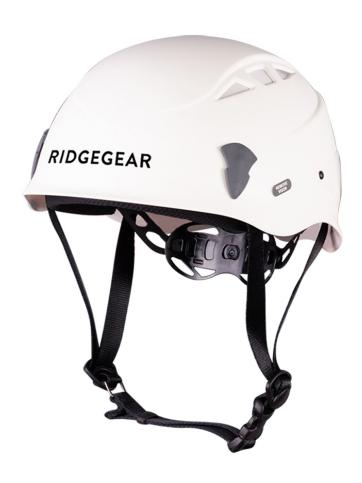

# RidgeGear RG Helmet White

Product Images Product Code: S83-1011

# **Short Description**

A comfortable, stylish helmet designed to protect the user from falling objects.

Compliant with EN 397, the new RidgeGear helmet has been designed in partnership with LAS helmets to create a modern, ventilated and comfortable helmet you will want to wear all day.

Accredited to: EN 397:2012 + A1:2012

**Features** 

External Shell

High density ABS

Ventilation

8 holes protected by steel nets that guarantee optimal ventilation even in a static position.

Size Adjuster

Easy Turn 3D size adjuster complete with micrometric wheel for the regulation in three dimensions

<u>Strap</u>
Anti-skid strap made of black nylon complete with divider for optimal adjustment of the fit.

Weight: 340g Size: 54-61cm

Available in colours: Red, Black, White and Yellow

**Description** 

A comfortable, stylish helmet designed to protect the user from falling objects.