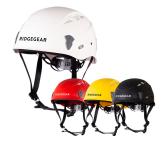

<u>Strap</u>
Anti-skid strap made of black nylon complete with divider for optimal adjustment of the fit.

Weight: 340g Size: 54-61cm

Available in colours: Red, Black, White and Yellow

**Description** 

A comfortable, stylish helmet designed to protect the user from falling objects.

### <u>Strap</u>

Anti-skid strap made of black nylon complete with divider for optimal adjustment of the fit.

Weight: 340g Size: 54-61cm

Available in colours: Red, Black, White and Yellow