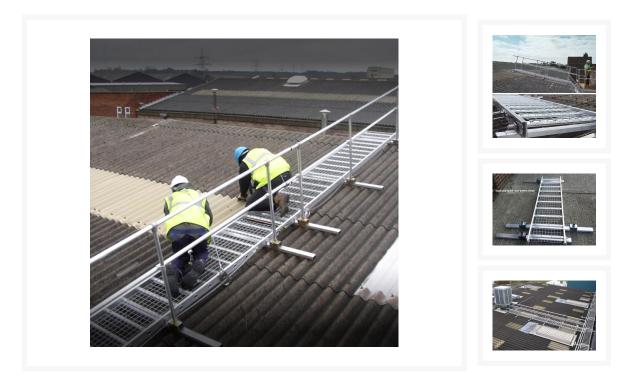

#### **Product Images**

Product Code: S00-0812

## **Short Description**

The Easi-Dec Board-Walk is a roof maintenance and repair platform designed to allow access to the roof from eaves to ridge, while spreading the load on support battens. It is suitable for fragile roofs.

## Description

The Easi-Dec Board-Walk is a roof maintenance and repair platform designed to allow access to the roof from eaves to ridge, while spreading the load on support battens. It is suitable for fragile roofs.