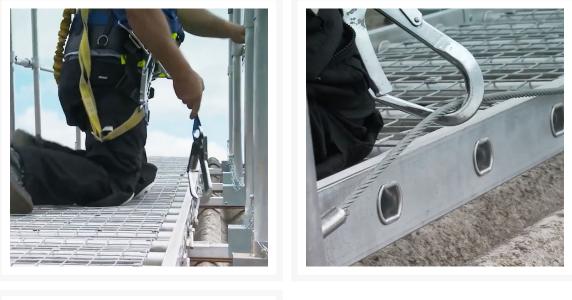

#### **Product Images**

Product Code: S00-0812

#### **Specifications**

- Walkway width: 600m
- Material: 6082T6 high grade aluminium
- Suitable for an incline of up to 30 degrees

The Easi-Dec Board-Walk complies with the following standards:

- EN12811-1
- EN 795: 2012.

### **Specifications**

Walkway width: 600m Material: 6082T6 high grade aluminium Suitable for an incline of up to 30 degrees

The Easi-Dec Board-Walk complies with the following standards:

EN12811-1 EN 795: 2012.