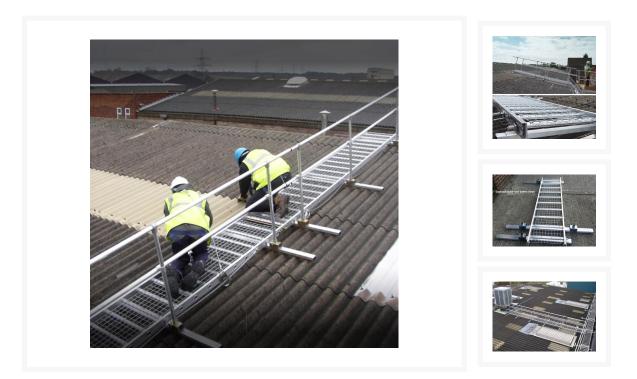

#### **Product Images**

Product Code: S00-0813

## **Short Description**

The Easi-Dec Board-Walk is a roof maintenance and repair platform designed to allow access to the roof from eaves to ridge, while spreading the load on support battens. It is suitable for fragile roofs.

## Description

The Easi-Dec Board-Walk is a roof maintenance and repair platform designed to allow access to the roof from eaves to ridge, while spreading the load on support battens. It is suitable for fragile roofs.