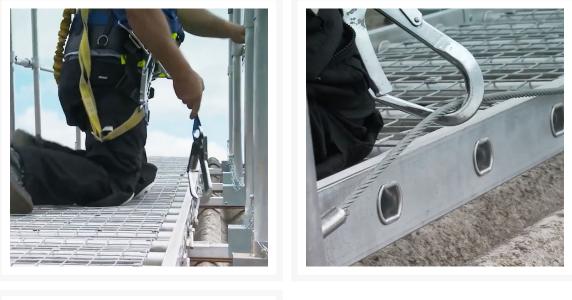

#### **Product Images**

Product Code: S00-0813

Board-Walk has been designed to be put together by a single person, quickly. The system is easy to assemble, use and disassemble.

The Board-Walk is thoroughly tried and tested to ensure that you remain safe while working on a roof.