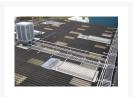

### **Short Description**

The Easi-Dec Board-Walk is a roof maintenance and repair platform designed to allow access to the roof from eaves to ridge, while spreading the load on support battens. It is suitable for fragile roofs.

## **Description**

The Easi-Dec Board-Walk is a roof maintenance and repair platform designed to allow access to the roof from eaves to ridge, while spreading the load on support battens. It is suitable for fragile roofs.