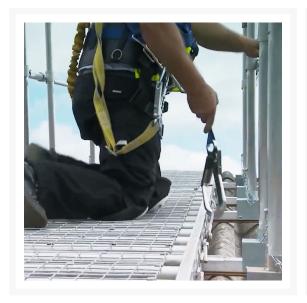

Board-Walk has been designed to be put together by a single person, quickly. The system is easy to assemble, use and disassemble.

The Board-Walk is thoroughly tried and tested to ensure that you remain safe while working on a roof.