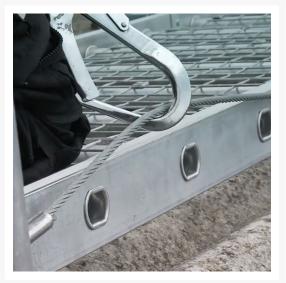

#### **Specifications**

- Walkway width: 600m
- Material: 6082T6 high grade aluminium
- Suitable for an incline of up to 30 degrees

The Easi-Dec Board-Walk complies with the following standards:

- EN12811-1
- EN 795: 2012.

#### **Specifications**

Walkway width: 600m

Material: 6082T6 high grade aluminium Suitable for an incline of up to 30 degrees

The Easi-Dec Board-Walk complies with the following standards:

EN12811-1 EN 795: 2012.