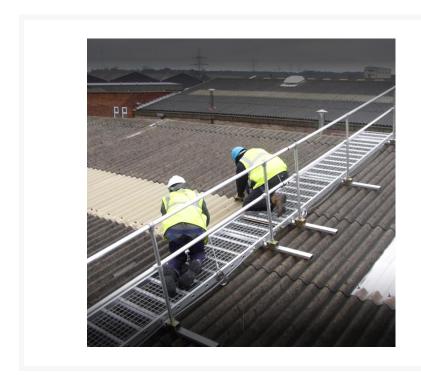

### **Short Description**

The Easi-Dec Board-Walk is a roof maintenance and repair platform designed to allow access to the roof from eaves to ridge, while spreading the load on support battens. It is suitable for fragile roofs.

## **Description**

The Easi-Dec Board-Walk is a roof maintenance and repair platform designed to allow access to the roof from eaves to ridge, while spreading the load on support battens. It is suitable for fragile roofs.