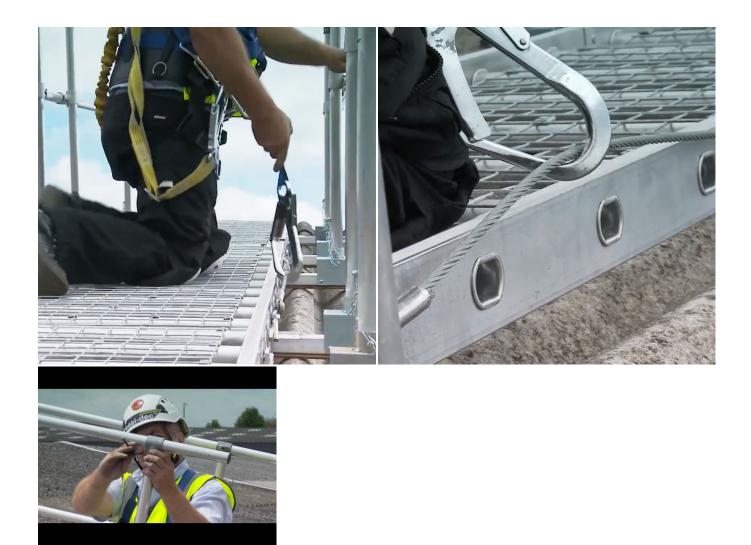

Board-Walk has been designed to be put together by a single person, quickly. The system is easy to assemble, use and disassemble.

The Board-Walk is thoroughly tried and tested to ensure that you remain safe while working on a roof.

### **Specifications**

- Walkway width: 600m
- Material: 6082T6 high grade aluminium
- Suitable for an incline of up to 30 degrees

The Easi-Dec Board-Walk complies with the following standards:

- EN12811-1
- EN 795: 2012.