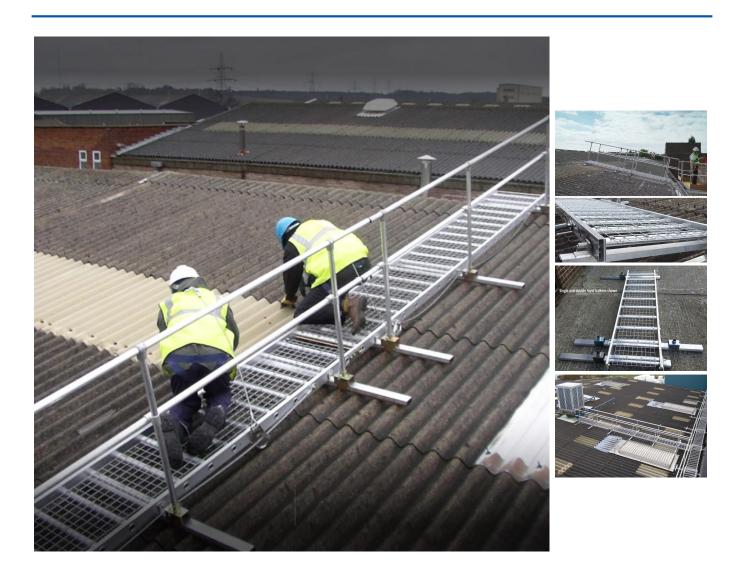

# **Short Description**

The Easi-Dec Board-Walk is a roof maintenance and repair platform designed to allow access to the roof from eaves to ridge, while spreading the load on support battens. It is suitable for fragile roofs.

Board-Walk is configurable to suit your requirements with a choice of 1m, 2m, 3m or 4m lengths. Add accessories to ensure that the system is fit for the exact job in hand. Handrail options are also available for added safety.

Board-Walk has been designed to be put together by a single person, quickly. The system is easy to assemble, use and disassemble.

The Board-Walk is thoroughly tried and tested to ensure that you remain safe while working on a roof.

### **Specifications**

- Walkway width: 600m
- Material: 6082T6 high grade aluminium
- Suitable for an incline of up to 30 degrees

The Easi-Dec Board-Walk complies with the following standards:

- EN12811-1
- EN 795: 2012.