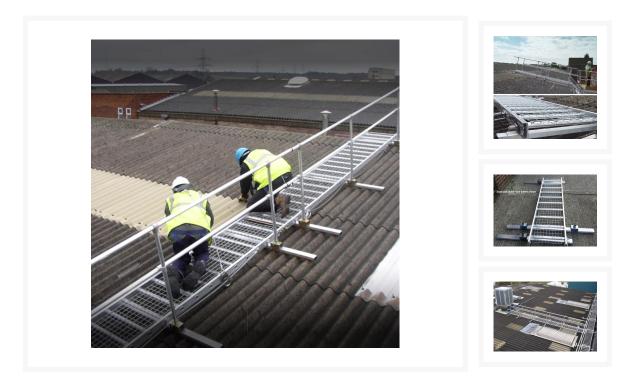

#### **Product Images**

Product Code: S00-0815

## **Short Description**

The Easi-Dec Board-Walk is a roof maintenance and repair platform designed to allow access to the roof from eaves to ridge, while spreading the load on support battens. It is suitable for fragile roofs.

## Description

The Easi-Dec Board-Walk is a roof maintenance and repair platform designed to allow access to the roof from eaves to ridge, while spreading the load on support battens. It is suitable for fragile roofs.