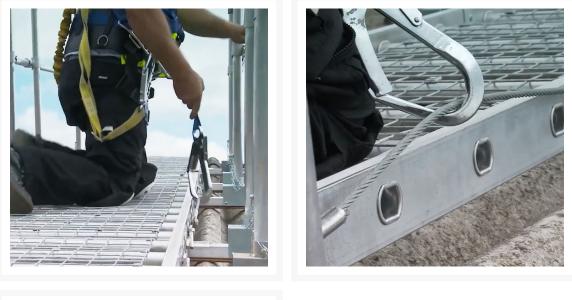

#### **Product Images**

Product Code: S00-0815

#### **Specifications**

- Walkway width: 600m
- Material: 6082T6 high grade aluminium
- Suitable for an incline of up to 30 degrees

The Easi-Dec Board-Walk complies with the following standards:

- EN12811-1
- EN 795: 2012.

### **Specifications**

Walkway width: 600m Material: 6082T6 high grade aluminium Suitable for an incline of up to 30 degrees

The Easi-Dec Board-Walk complies with the following standards:

EN12811-1 EN 795: 2012.