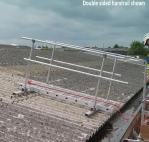

## Easi-Dec Board-Walk 3m Single Sided Handrail

Product Images Product Code: S00-0818

## **Short Description**

Three metre single sided handrail including 1300mm battens for use with Easi-Dec Board-Walk roof

access platform.

Easi-Dec ref ED040039S

## **Description**

Three metre single sided handrail including 1300mm battens for use with Easi-Dec Board-Walk roof access platform.

Easi-Dec ref ED040039S