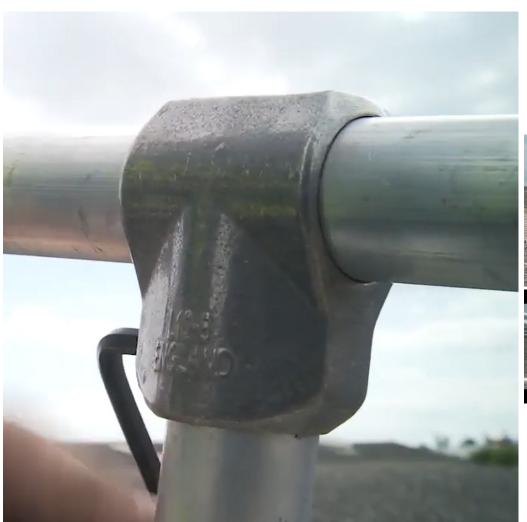

## Easi-Dec Board-Walk 3m Single Sided Handrail

Product Images Product Code: S00-0818

## **Short Description**

Three metre single sided handrail including 1300mm battens for use with Easi-Dec Board-Walk roof

access platform.

Easi-Dec ref ED040039S

## **Description**

Three metre single sided handrail including 1300mm battens for use with Easi-Dec Board-Walk roof access platform.

Easi-Dec ref ED040039S