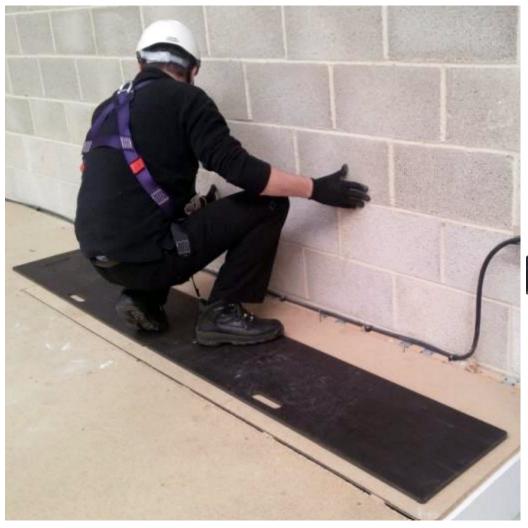

## **Short Description**

The use of crawlboards enable an operative to distribute their weight to allow safe travel within un-

boarded loft areas and across flat roofs.

They can also be used under a ladder to prevent damage to a flat roof surface.

## **Description**

The use of crawlboards enable an operative to distribute their weight to allow safe travel within an unboarded loft area and across a flat roof.

They can also be used under a ladder to prevent damage to a flat roof surface.