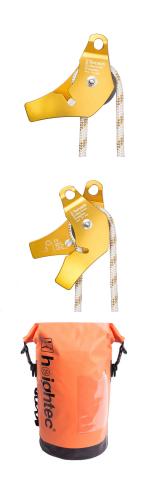

TORNADO lifting device

11 mm diameter rope with sewn terminations for safety & strength

Double locking large hook for ease of load attachment

Durable, load rated 30L KARI transport bag (B30) with shoulder straps and roll top closure. (WLL 18kg) 60cm protected sling

CONTRACT Screwgate steel oval karabiner to attach to anchor points

TORNADO lifting device functions as a pulley when lifting for minimum friction. Provides friction for controlled lowering, simply tilt the device to lower.

Comes complete with the versatile KARI transport bag (B30 – WLL 18kg). heightec's KARI bag range is tough, waterproof and suitable for storage and hauling. Designed specifically for work at height and rescue, the KARI transport bag brings all the features of traditional dry bags but with increased protection.

Comes complete with the versatile KARI transport bag (B30 – WLL 18kg). Heightec's KARI bag is tough, waterproof and suitable for storage and hauling.

Designed specifically for working at height and rescue, the KARI transport bag brings all the features of traditional dry bags but with increased protection.