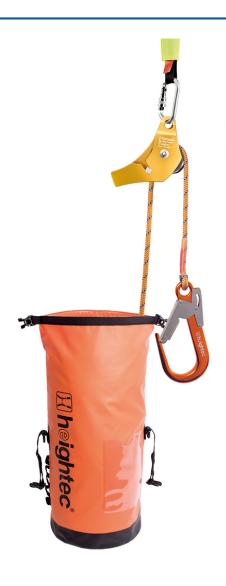

TORNADO lifting device

11 mm diameter rope with sewn terminations for safety & strength

Double locking large hook for ease of load attachment

Durable, load rated 30L KARI transport bag (B30) with shoulder straps and roll top closure. (WLL 18kg) 60cm protected sling

CONTRACT Screwgate steel oval karabiner to attach to anchor points

TORNADO lifting device functions as a pulley when lifting for minimum friction. Provides friction for controlled lowering, simply tilt the device to lower.

Comes complete with the versatile KARI transport bag (B30 – WLL 18kg). heightec's KARI bag range is tough, waterproof and suitable for storage and hauling. Designed specifically for work at height and rescue, the KARI transport bag brings all the features of traditional dry bags but with increased protection.

Comes complete with the versatile KARI transport bag (B30 – WLL 18kg). Heightec's KARI bag is tough, waterproof and suitable for storage and hauling.

Designed specifically for working at height and rescue, the KARI transport bag brings all the features of traditional dry bags but with increased protection.