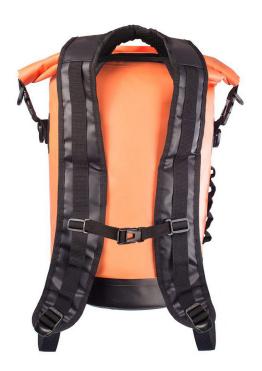

TORNADO lifting device

11 mm diameter rope with sewn terminations for safety & strength

Double locking large hook for ease of load attachment

Durable, load rated 30L KARI transport bag (B30) with shoulder straps and roll top closure. (WLL 18kg) 60cm protected sling

Comes complete with the versatile KARI transport bag (B30 – WLL 18kg). heightec's KARI bag range is tough, waterproof and suitable for storage and hauling. Designed specifically for work at height and rescue, the KARI transport bag brings all the features of traditional dry bags but with increased protection.

Comes complete with the versatile KARI transport bag (B30 – WLL 18kg). Heightec's KARI bag is tough, waterproof and suitable for storage and hauling.

Designed specifically for working at height and rescue, the KARI transport bag brings all the features of traditional dry bags but with increased protection.