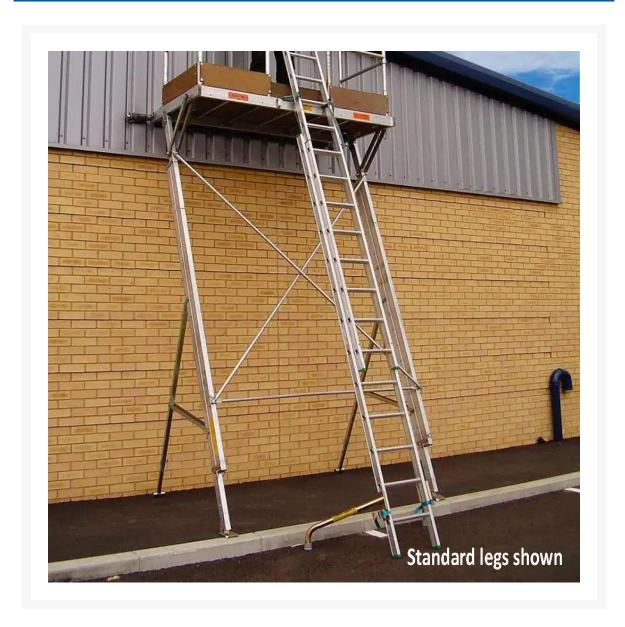

## Easi-Dec Bungalow Legs (2.34m—2.9m)

Product Images Product Code: S00-0809

## **Short Description**

Set of Easi-Dec Super Legs extending to provide a platform height from 2.34 metres to 2.9 metres

For 2 metre Easi-Dec platforms.

Easi-Dec Ref ED030013S