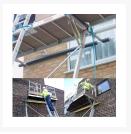

## **Short Description**

The Easi-Dec Rolling Window Bar allows an Easi-Dec 2 metre platform to be positioned across a window or fragile wall surface with an even distribution of weight.

Length: 2.4 metres

## **Description**

The Easi-Dec Rolling Window Bar allows an Easi-Dec 2 metre platform to be positioned across a window or fragile wall surface with an even distribution of weight.

Length: 2.4 metres

Easi-Dec ref ED010013S