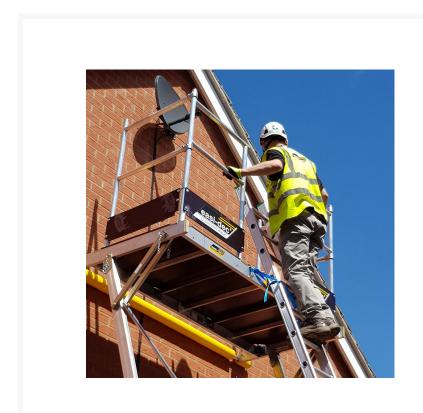

## **Short Description**

The Easi-Dec Rolling Window Bar allows an Easi-Dec 2 metre platform to be positioned across a window or fragile wall surface with an even distribution of weight.

Length: 2.4 metres

## **Description**

The Easi-Dec Rolling Window Bar allows an Easi-Dec 2 metre platform to be positioned across a window or fragile wall surface with an even distribution of weight.

Length: 2.4 metres

Easi-Dec ref ED010013S