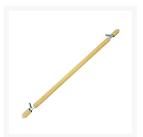

## **Short Description**

The Easi-Dec Rolling Window Bar allows an Easi-Dec 2 metre platform to be positioned across a window or fragile wall surface with an even distribution of weight.

Length: 2.4 metres

## **Description**

The Easi-Dec Rolling Window Bar allows an Easi-Dec 2 metre platform to be positioned across a window or fragile wall surface with an even distribution of weight.

Length: 2.4 metres

Easi-Dec ref ED010013S