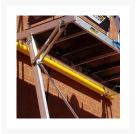

## **Short Description**

The Easi-Dec Rolling Window Bar allows an Easi-Dec 2 metre platform to be positioned across a window or fragile wall surface with an even distribution of weight.

Length: 2.4 metres

## **Description**

The Easi-Dec Rolling Window Bar allows an Easi-Dec 2 metre platform to be positioned across a window or fragile wall surface with an even distribution of weight.

Length: 2.4 metres

Easi-Dec ref ED010013S