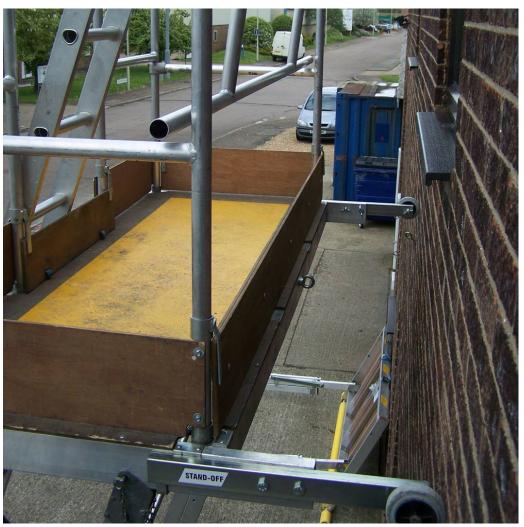

## **Short Description**

Allows safe access over deep soffits. The kit comprises a pair of 20cm Stand-Off arms which safely position the platform away from the building.

Easi-Dec ref ED010018S

## **Description**

Allows safe access over deep soffits. The kit comprises a pair of 20cm Stand-Off arms which safely position the platform away from the building.

Easi-Dec ref ED010018S