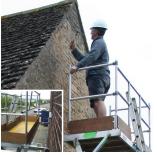

## **Short Description**

Allows safe access over deep soffits. The kit comprises a pair of 20cm Stand-Off arms which safely position the platform away from the building.

Easi-Dec ref ED010018S

## **Description**

Allows safe access over deep soffits. The kit comprises a pair of 20cm Stand-Off arms which safely position the platform away from the building.

Easi-Dec ref ED010018S