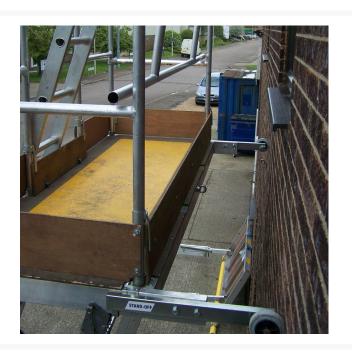

## **Short Description**

Allows safe access over deep soffits. The kit comprises a pair of 20cm Stand-Off arms which safely position the platform away from the building.

Easi-Dec ref ED010018S

## **Description**

Allows safe access over deep soffits. The kit comprises a pair of 20cm Stand-Off arms which safely position the platform away from the building.