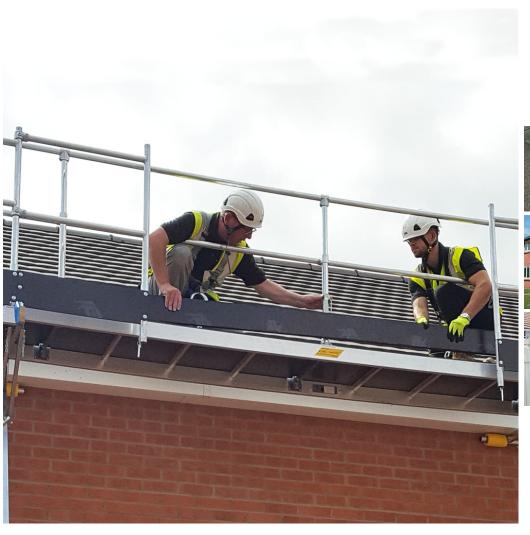

## Easi-Dec Cat-Walk 4.6m with **Handrail**

**Product Images** Product Code: S00-0802

## **Short Description**

A 4.6 metre lightweight aluminium staging with an integral handrail system and toe boards for daisy chaining Easi-Dec, Solar and Roofline platforms.

Width 620mm

Easi-Dec Ref ED010019A

## **Description**

A 4.6 metre lightweight aluminium staging with an integral handrail system and toe boards for daisy chaining Easi-Dec, Solar and Roofline platforms.

Width 620mm

Easi-Dec Ref ED010019A