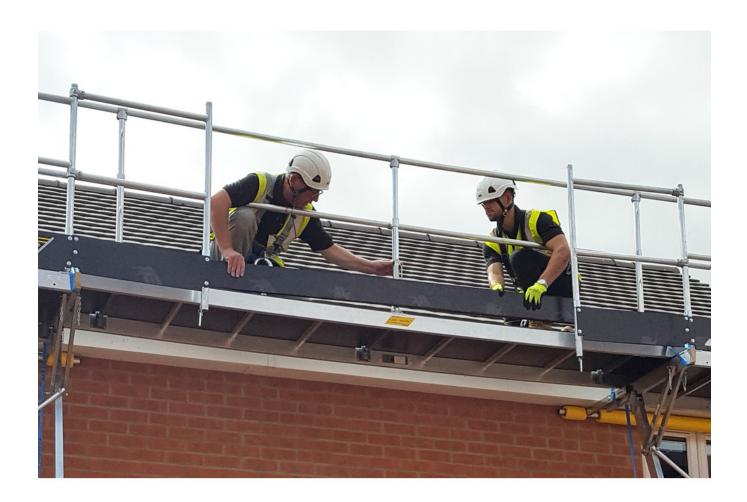

## Easi-Dec Cat-Walk 4.6m with **Handrail**

**Product Images** Product Code: S00-0802

## **Short Description**

A 4.6 metre lightweight aluminium staging with an integral handrail system and toe boards for daisy chaining Easi-Dec, Solar and Roofline platforms.

Width 620mm

Easi-Dec Ref ED010019A

## **Description**

A 4.6 metre lightweight aluminium staging with an integral handrail system and toe boards for daisy chaining Easi-Dec, Solar and Roofline platforms.

Width 620mm

Easi-Dec Ref ED010019A