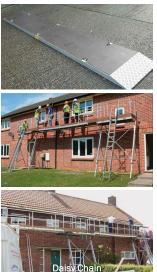

## Easi-Dec Cat-Walk 4.6m with **Handrail**

**Product Images** Product Code: S00-0802

## **Short Description**

A 4.6 metre lightweight aluminium staging with an integral handrail system and toe boards for daisy chaining Easi-Dec, Solar and Roofline platforms.

Width 620mm

Easi-Dec Ref ED010019A

## **Description**

A 4.6 metre lightweight aluminium staging with an integral handrail system and toe boards for daisy chaining Easi-Dec, Solar and Roofline platforms.

Width 620mm

Easi-Dec Ref ED010019A