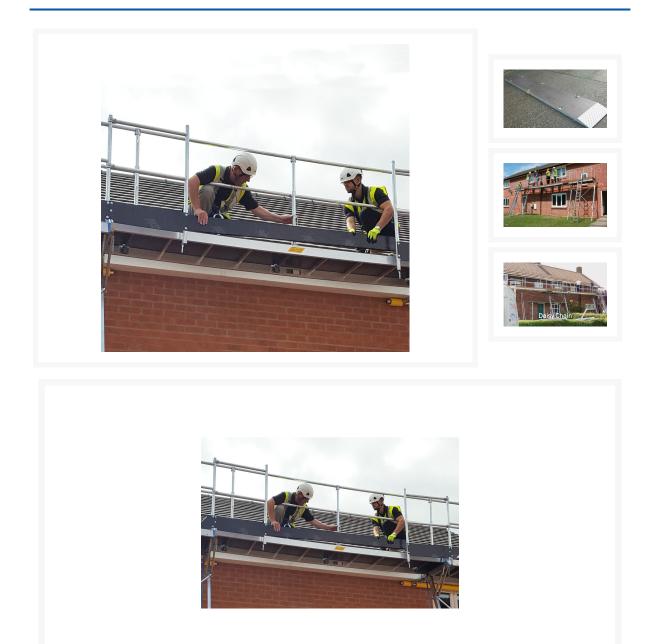

## Easi-Dec Cat-Walk 4.6m with Handrail

**Product Images** 

Product Code: S00-0802

## **Short Description**

A 4.6 metre lightweight aluminium staging with an integral handrail system and toe boards for daisy chaining Easi-Dec, Solar and Roofline platforms.

Width 620mm

Easi-Dec Ref ED010019A

## Description

A 4.6 metre lightweight aluminium staging with an integral handrail system and toe boards for daisy chaining Easi-Dec, Solar and Roofline platforms.

Width 620mm

Easi-Dec Ref ED010019A