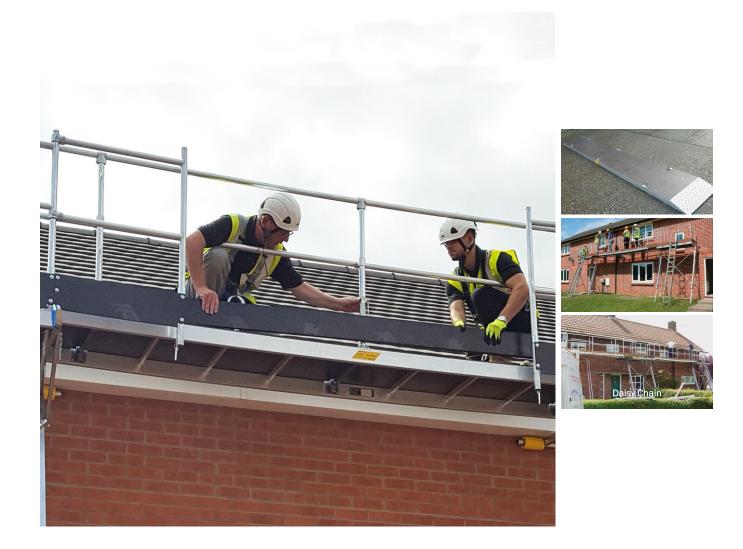

## **Short Description**

A 6.6 metre lightweight aluminium staging with an integral handrail system and toe boards for daisy chaining Easi-Dec, Solar and Roofline platforms.

Width 620mm

Easi-Dec ref ED010020A

## Description

2

A 6.6 metre lightweight aluminium staging with an integral handrail system and toe boards for daisy chaining Easi-Dec, Solar and Roofline platforms.

Width 620mm

Easi-Dec ref ED010020A