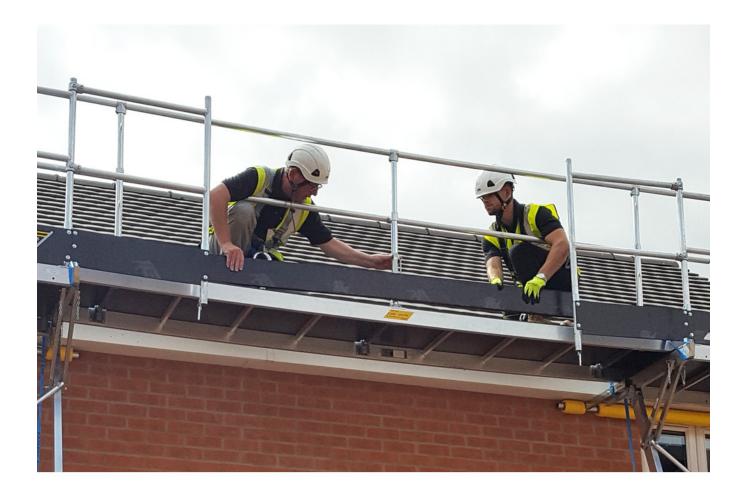

## **Short Description**

A 6.6 metre lightweight aluminium staging with an integral handrail system and toe boards for daisy chaining Easi-Dec, Solar and Roofline platforms.

Width 620mm

Easi-Dec ref ED010020A

## Description

2

A 6.6 metre lightweight aluminium staging with an integral handrail system and toe boards for daisy chaining Easi-Dec, Solar and Roofline platforms.

Width 620mm

Easi-Dec ref ED010020A