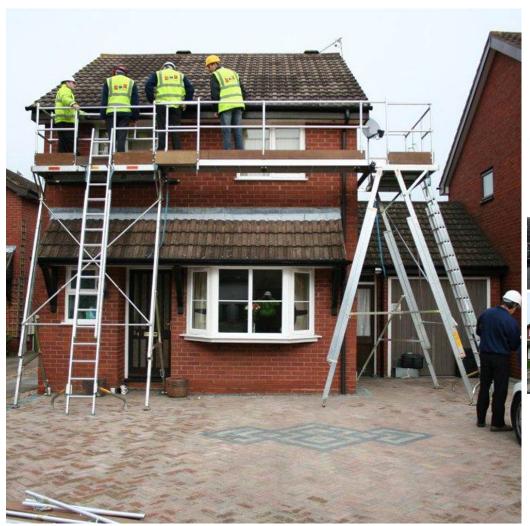

## **Short Description**

Easi-Dec platform corner access kit allows access to large box-end gutters or can provide a continuous working platform around corners.

Easi-Dec ref ED030006S

## **Description**

Easi-Dec platform corner access kit allows access to large box-end gutters or can provide a continuous working platform around corners.

Easi-Dec ref ED030006S