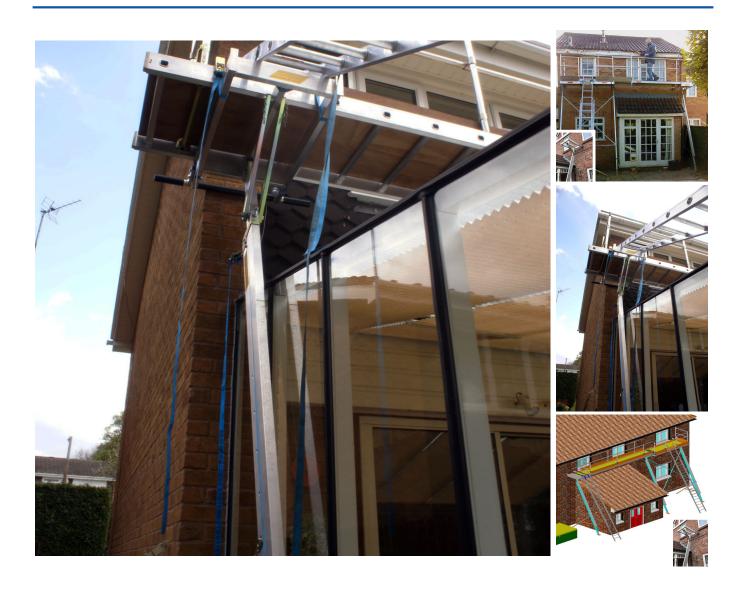

## **Short Description**

This single leg support is ideal for where restricted access precludes use of the standard 2m Dec, such as over boundaries or projecting structures.

## **Description**

This single leg support is ideal for where restricted access precludes use of the standard 2m Dec, such as over boundaries or projecting structures.

Easi-Dec ref ED030008S