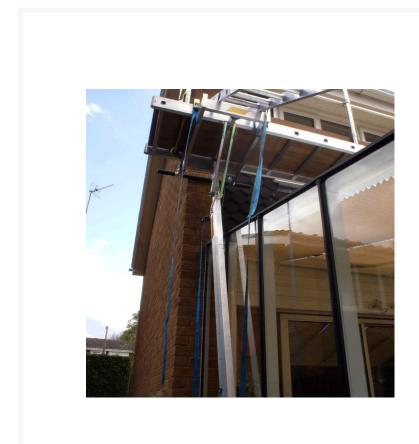

## **Short Description**

This single leg support is ideal for where restricted access precludes use of the standard 2m Dec, such as over boundaries or projecting structures.

Easi-Dec ref ED030008S

## **Description**

This single leg support is ideal for where restricted access precludes use of the standard 2m Dec, such as over boundaries or projecting structures.

Easi-Dec ref ED030008S