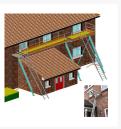

## **Short Description**

This single leg support is ideal for where restricted access precludes use of the standard 2m Dec, such as over boundaries or projecting structures.

Easi-Dec ref ED030008S

## **Description**

This single leg support is ideal for where restricted access precludes use of the standard 2m Dec, such as over boundaries or projecting structures.

Easi-Dec ref ED030008S