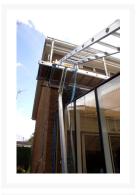

## **Short Description**

This single leg support is ideal for where restricted access precludes use of the standard 2m Dec, such as over boundaries or projecting structures.

Easi-Dec ref ED030008S

## **Description**

This single leg support is ideal for where restricted access precludes use of the standard 2m Dec, such as over boundaries or projecting structures.

Easi-Dec ref ED030008S