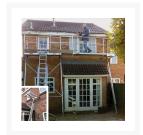

## **Short Description**

This single leg support is ideal for where restricted access precludes use of the standard 2m Dec, such as over boundaries or projecting structures.

Easi-Dec ref ED030008S

## **Description**

This single leg support is ideal for where restricted access precludes use of the standard 2m Dec, such as over boundaries or projecting structures.

Easi-Dec ref ED030008S