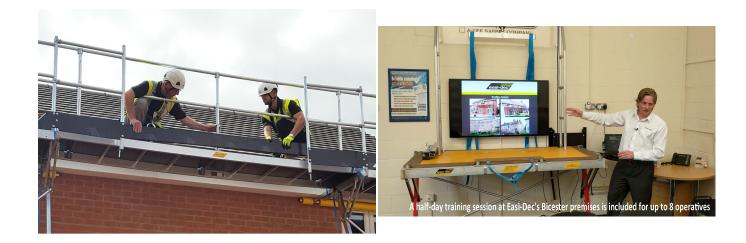

#### Training

A half-day comprehensive and certificated training session in the safe use of the equipment at Easi-Dec's Bicester premises is included for up to 8 people.

25/04/2024

# A half-day comprehensive and certificated training session in the safe use of the equipment at Easi-Dec's Bicester premises is included for up to 8 people.