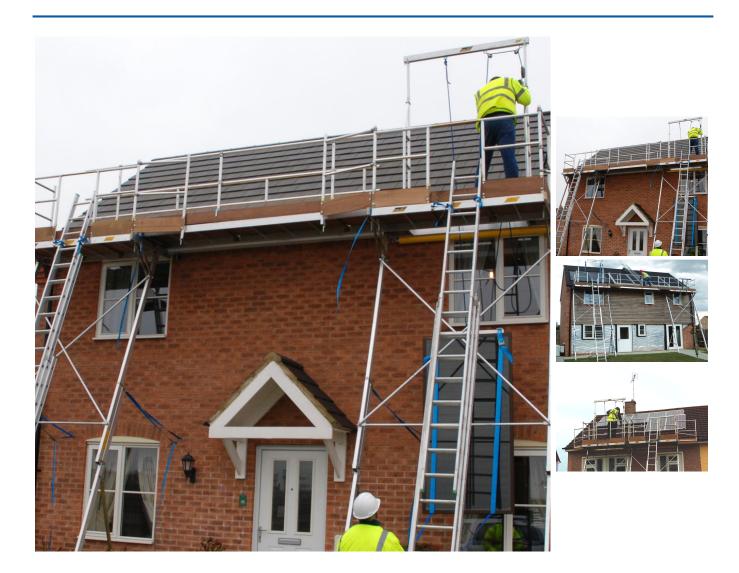

Assembled within minutes, the Solar Access<sup>™</sup> System makes installing and maintaining solar panels quick, safe and easy; offering a safe stable working platform up to roof level combined with certified edge protection and specialised winch and hatch, allowing panels to be lifted safely to the roof for installation.

The Solar Access<sup>™</sup> platform, like all Easi-Dec access platforms, feature a minimal-parts, zero-tools design which allows it to be quickly assembled on the ground in minutes, then raised up to the roofline level on telescopic, independently adjustable legs.

#### Features

Assembled within minutes, the Solar Access System provides a safe working platform combined with certified edge protection at roof level.

This system comprises one S00-1012 Solar-Dec Platform, one S00-1010 Easi-Dec platform and a 6 metre Catwalk which provides a 10m long working area.