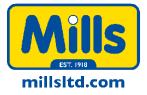

# Easi-Dec Solar Access System 10 Metre Platform

**Product Images** 

Product Code: S00-0811

https://www.millsltd.com/default/easi-dec-solar-access-system-10-metre-platform.html 25/04/2024

## **Short Description**

The Easi-Dec solar panel mobile safe access work platform has been designed in partnership with the solar industry and is part of the Easi-Dec Solar Access<sup>™</sup> system, the most effective solution for installing and maintaining solar panels.

Assembled within minutes, the Solar Access<sup>™</sup> System makes installing and maintaining solar panels quick, safe and easy; offering a safe stable working platform up to roof level combined with certified edge protection and specialised winch and hatch, allowing panels to be lifted safely to the roof for installation.

The Solar Access<sup>™</sup> platform, like all Easi-Dec access platforms, feature a minimal-parts, zero-tools design which allows it to be quickly assembled on the ground in minutes, then raised up to the roofline level on telescopic, independently adjustable legs.

#### **Configurable**

This Solar Line access system provides an 10 metre wide working space, but if you need more room to manoeuvre, the system is modular and extendable to provide a larger work area across the front of the building. Simply combine more mobile safe access platforms together using the Catwalk to form a limitless working platform scaffolding alternative for solar work.

#### Features

Assembled within minutes, the Solar Access System provides a safe working platform combined with certified edge protection at roof level.

This system comprises one S00-1012 Solar-Dec Platform, one S00-1010 Easi-Dec platform and a 6 metre Catwalk which provides a 10m long working area.

Additional "Decs" and Catwalks can be added to provide a limitless modular system.

The Solar Access System also includes 2 rolling window bars, strap operated legs and a purpose designed hoist for lifting solar panels to roof level.