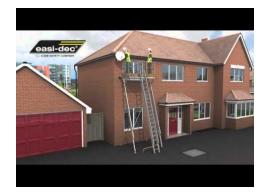

## **Short Description**

The Easi-Dec solar panel mobile safe access work platform has been designed in partnership with the solar industry and is part of the Easi-Dec Solar Access<sup>™</sup> system, the most effective solution for installing and maintaining solar panels.

Assembled within minutes, the Solar Access<sup>™</sup> System makes installing and maintaining solar panels quick, safe and easy; offering a safe stable working platform up to roof level combined with certified edge protection and specialised winch and hatch, allowing panels to be lifted safely to the roof for installation.

### Description

The Easi-Dec solar panel mobile safe access work platform has been designed in partnership with the solar industry and is part of the Easi-Dec Solar Access<sup>™</sup> system, the most effective solution for installing and maintaining solar panels.