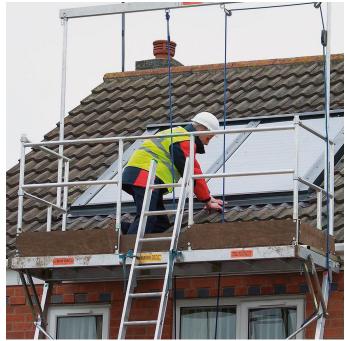

Assembled within minutes, the Solar Access<sup>™</sup> System makes installing and maintaining solar panels quick, safe and easy; offering a safe stable working platform up to roof level combined with certified edge protection and specialised winch and hatch, allowing panels to be lifted safely to the roof for installation.

The Solar Access<sup>™</sup> platform, like all Easi-Dec access platforms, feature a minimal-parts, zero-tools design which allows it to be quickly assembled on the ground in minutes, then raised up to the roofline level on telescopic, independently adjustable legs.

#### Features

Assembled within minutes, the Solar Access System provides a safe working platform combined with certified edge protection at roof level.

This system comprises one S00-1012 Solar-Dec Platform, one S00-1010 Easi-Dec platform and a 6 metre Catwalk which provides a 10m long working area.