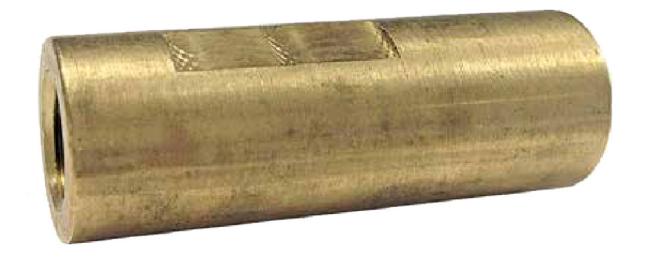

## **Short Description**

A brass fitting with a 10mm female thread on one end and a 12mm female thread on the other.

For enabling connection of a 9, 11 or 14mm continuous rod or cobra to an S83-2669 S18 Radiodetection Sonde.

## **Description**

A brass fitting with a 10mm female thread on one end and a 12mm female thread on the other.

For enabling connection of a 9, 11 or 14mm continuous rod or cobra to an S83-2669 S18 Radiodetection Sonde.