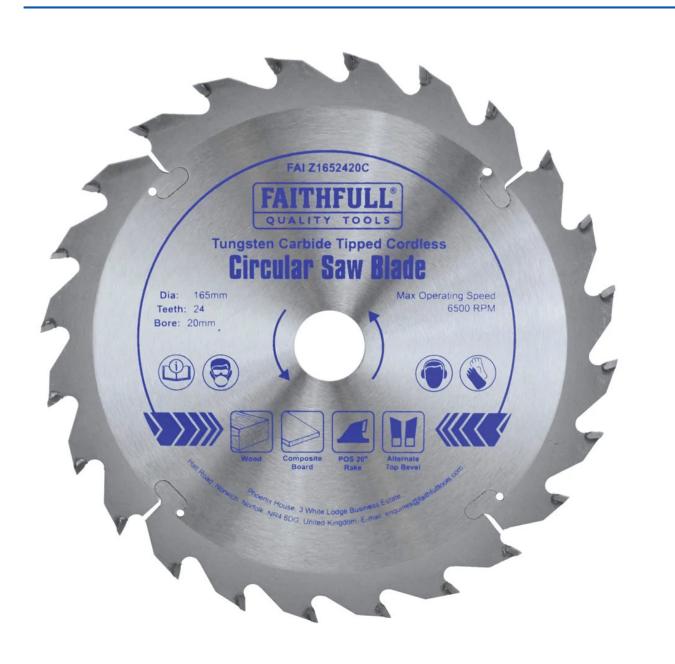

## **Short Description**

Cordless circular saw blade with tungsten carbide tips and a narrow 1.6mm kerf for improved battery performance and laser cut expansion slots to reduce heat build-up.

Specially designed for use with hand-held cordless saws for fast cutting and fine finishing on all types of timber and man-made boards.

Blade Diameter: 165mm. Bore: 20mm. Teeth: 24. Rake: POS.

## Description

Cordless circular saw blade with tungsten carbide tips and a narrow 1.6mm kerf for improved battery performance and laser cut expansion slots to reduce heat build-up.

Specially designed for use with hand-held cordless saws for fast cutting and fine finishing on all types of timber and man-made boards.

**Specifications** 

Blade Diameter: 165mm. Bore: 20mm. Teeth: 24. Rake: POS.

https://www.millsltd.com/default/circular-saw-blade-24-teeth-165mm-x-20mm-bore.html 26/04/2024