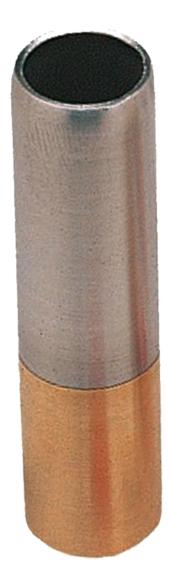

## **Short Description**

Rothenberger Turbine Flame Burner Torch Tip designed to produce the hottest flame that the S99-7386 SuperFire 2 can generate for many tasks including brazing and silver soldering, however is also capable of being effective at lower outputs for tasks such as soft soldering, brazing, laying felt roofs etc

## **Description**

Rothenberger Turbine Flame Burner Torch Tip designed to produce the hottest flame that the S99-7386 SuperFire 2 can generate for many tasks including brazing and silver soldering, however is also capable of being effective at lower outputs for tasks such as soft soldering, brazing, laying felt roofs etc