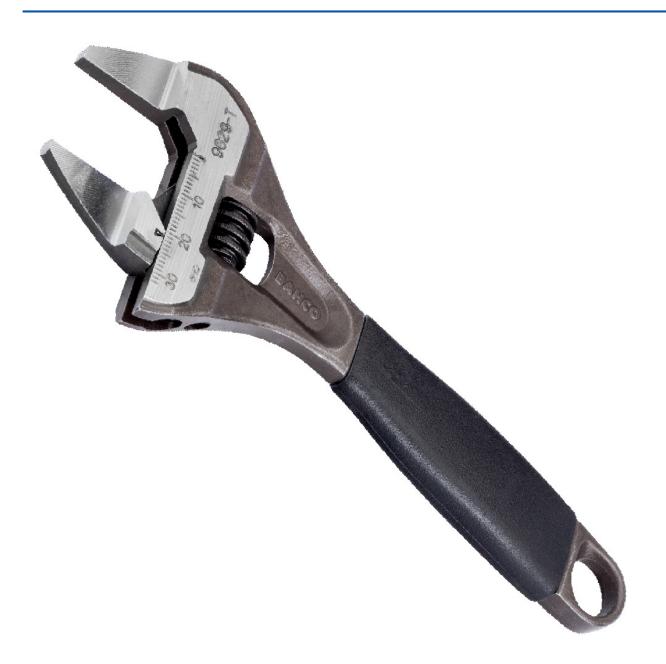

## Bahco 9029-T Slim Jaw Adjustable Wrench 6" / 150mm

**Product Images** 

Product Code: H48-4997

Bahco 9029-T slim jaw wrench features an extra wide jaw opening to 32mm with a metric measurement scale and narrow 4.5mm jaw allowing access to tap nuts and thin bushes.

Precision-hardened and anti-corrosion treated with a phosphated finish and a comfortable warm thermoplastic slip-free handle.

Jaw capacity 32mm / 1 1/4"

Length 150mm / 6"

## Description

Bahco 9029-T slim jaw wrench features an extra wide jaw opening to 32mm with a metric measurement scale and narrow 4.5mm jaw allowing access to tap nuts and thin bushes.

Precision-hardened and anti-corrosion treated with a phosphated finish and a comfortable warm thermoplastic slip-free handle.

Jaw capacity 32mm / 1 1/4"

Length 150mm / 6"