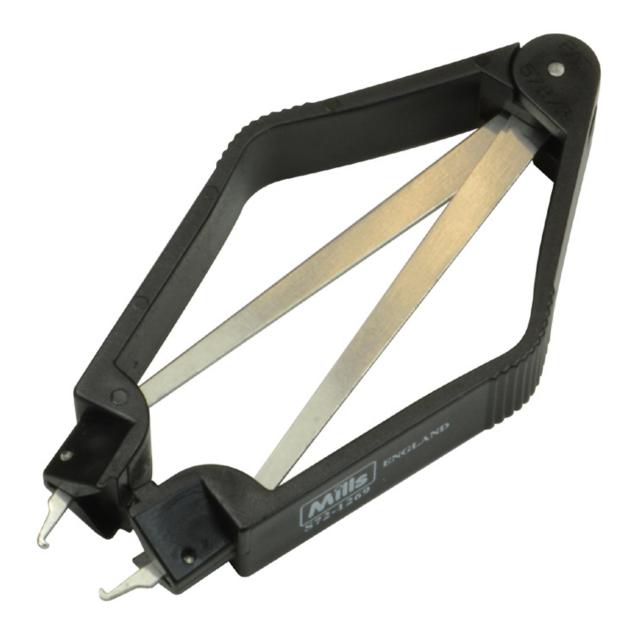

## P.L.C.C. Extractor

UB8 2GU

**Product Images Product Code: S72-1269** 

## **Short Description**

Extracts PLCC components with between 20 to 124 pins. ESD compliant body. Hardened stainless steel pins, self opening spring and non overlapping handles.

## **Description**

Extracts PLCC components with between 20 to 124 pins. ESD compliant body. Hardened stainless steel pins, self opening spring and non overlapping handles.