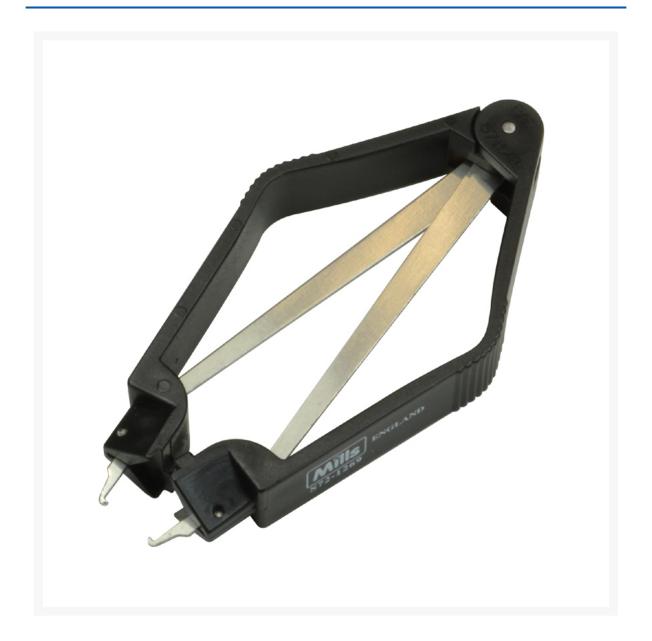

## P.L.C.C. Extractor

Product Images Product Code: \$72-1269

## **Short Description**

Extracts PLCC components with between 20 to 124 pins. ESD compliant body. Hardened stainless steel pins, self opening spring and non overlapping handles.

## **Description**

Extracts PLCC components with between 20 to 124 pins. ESD compliant body. Hardened stainless steel pins, self opening spring and non overlapping handles.