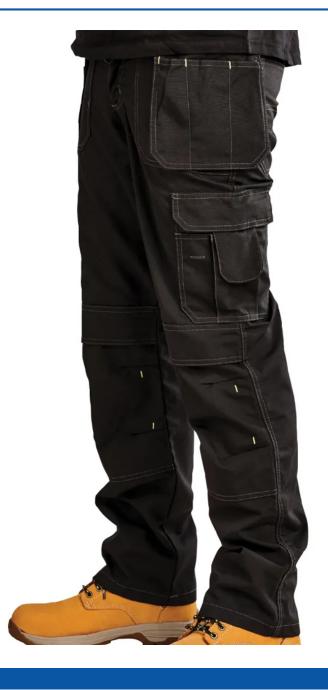

## **Short Description**

Stanley Clothing Iowa Holster Trousers with a 'classic' fit have durable Cordura® knee pad pockets to allow you to add knee pads, increasing comfort when working on your knees.

They have multiple cargo pockets making them good, all-round, functional work trousers. There is also a handy ruler pocket.

Colour: Black Waist: 30in Leg: 31in

## **Description**

Stanley Clothing Iowa Holster Trousers with a 'classic' fit have durable Cordura® knee pad pockets to allow you to add knee pads, increasing comfort when working on your knees.

They have multiple cargo pockets making them good, all-round, functional work trousers. There is also a handy ruler pocket.

Colour: Black Waist: 30in Leg: 31in