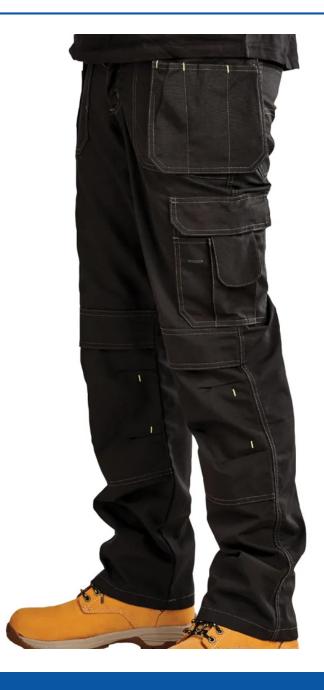

## **Short Description**

Stanley Clothing Iowa Holster Trousers with a 'classic' fit have durable Cordura® knee pad pockets to allow you to add knee pads, increasing comfort when working on your knees.

They have multiple cargo pockets making them good, all-round, functional work trousers. There is also a handy ruler pocket.

Colour: Black Waist: 32in Leg: 31in

## **Description**

Stanley Clothing Iowa Holster Trousers with a 'classic' fit have durable Cordura® knee pad pockets to allow you to add knee pads, increasing comfort when working on your knees.

They have multiple cargo pockets making them good, all-round, functional work trousers. There is also a handy ruler pocket.

Colour: Black Waist: 32in Leg: 31in