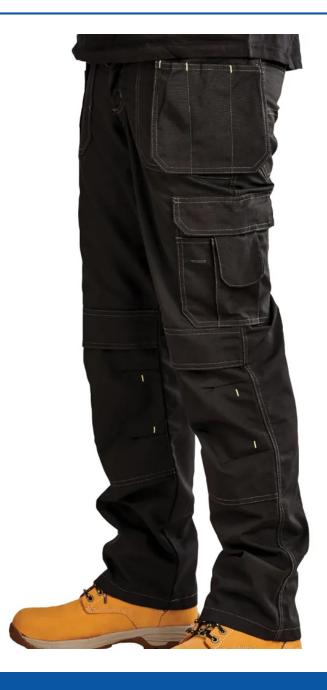

## **Short Description**

Stanley Clothing Iowa Holster Trousers with a 'classic' fit have durable Cordura® knee pad pockets to allow you to add knee pads, increasing comfort when working on your knees.

They have multiple cargo pockets making them good, all-round, functional work trousers. There is also a handy ruler pocket.

Colour: Black Waist: 34in Leg: 31in

## **Description**

Stanley Clothing Iowa Holster Trousers with a 'classic' fit have durable Cordura® knee pad pockets to allow you to add knee pads, increasing comfort when working on your knees.

They have multiple cargo pockets making them good, all-round, functional work trousers. There is also a handy ruler pocket.

Colour: Black Waist: 34in Leg: 31in