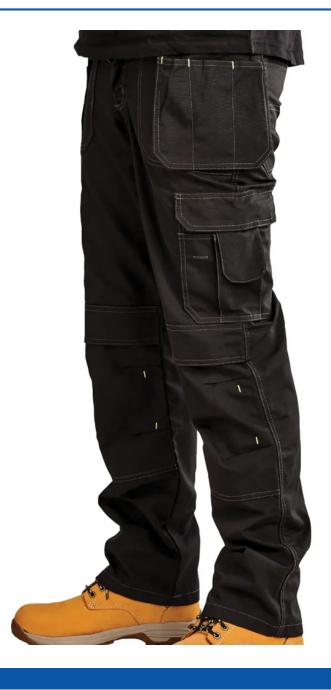

## **Short Description**

Stanley Clothing Iowa Holster Trousers with a 'classic' fit have durable Cordura® knee pad pockets to allow you to add knee pads, increasing comfort when working on your knees.

They have multiple cargo pockets making them good, all-round, functional work trousers. There is also a handy ruler pocket.

Colour: Black Waist: 36in Leg: 31in

## **Description**

Stanley Clothing Iowa Holster Trousers with a 'classic' fit have durable Cordura® knee pad pockets to allow you to add knee pads, increasing comfort when working on your knees.

They have multiple cargo pockets making them good, all-round, functional work trousers. There is also a handy ruler pocket.

Colour: Black Waist: 36in Leg: 31in