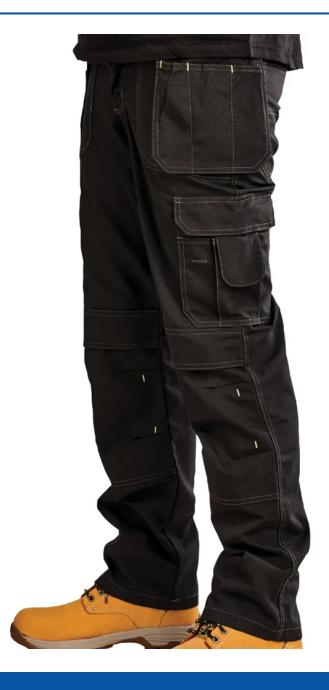

## **Short Description**

Stanley Clothing Iowa Holster Trousers with a 'classic' fit have durable Cordura® knee pad pockets to allow you to add knee pads, increasing comfort when working on your knees.

They have multiple cargo pockets making them good, all-round, functional work trousers. There is also a handy ruler pocket.

Colour: Black Waist: 36in Leg: 33in