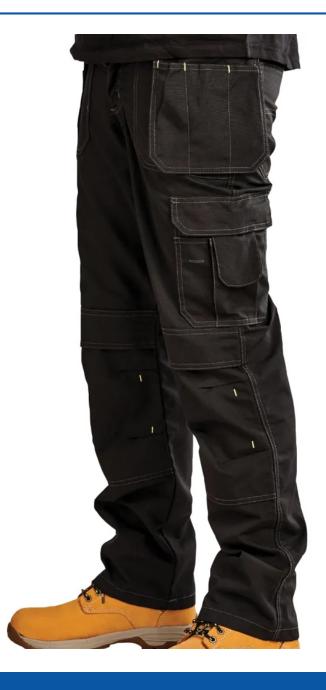

## **Short Description**

Stanley Clothing Iowa Holster Trousers with a 'classic' fit have durable Cordura® knee pad pockets to allow you to add knee pads, increasing comfort when working on your knees.

They have multiple cargo pockets making them good, all-round, functional work trousers. There is also a handy ruler pocket.

Colour: Black Waist: 38in Leg: 33in

## **Description**

Stanley Clothing Iowa Holster Trousers with a 'classic' fit have durable Cordura® knee pad pockets to allow you to add knee pads, increasing comfort when working on your knees.

They have multiple cargo pockets making them good, all-round, functional work trousers. There is also a handy ruler pocket.

Colour: Black Waist: 38in Leg: 33in