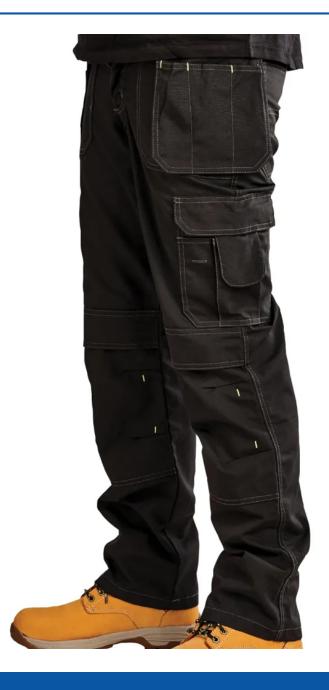

## **Stanley Iowa Holster Trousers** W40 L31

**Product Images** Product Code: S91-2068

## **Short Description**

Stanley Clothing Iowa Holster Trousers with a 'classic' fit have durable Cordura® knee pad pockets to allow you to add knee pads, increasing comfort when working on your knees.

They have multiple cargo pockets making them good, all-round, functional work trousers. There is also a handy ruler pocket.

Colour: Black Waist: 40in Leg: 31in

## **Description**

Stanley Clothing Iowa Holster Trousers with a 'classic' fit have durable Cordura® knee pad pockets to allow you to add knee pads, increasing comfort when working on your knees.

They have multiple cargo pockets making them good, all-round, functional work trousers. There is also a handy ruler pocket.

Colour: Black Waist: 40in Leg: 31in