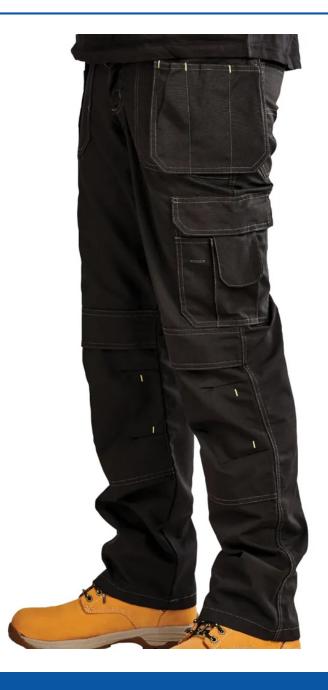

## **Short Description**

Stanley Clothing Iowa Holster Trousers with a 'classic' fit have durable Cordura® knee pad pockets to allow you to add knee pads, increasing comfort when working on your knees.

They have multiple cargo pockets making them good, all-round, functional work trousers. There is also a handy ruler pocket.

Colour: Black Waist: 40in Leg: 33in

## **Description**

Stanley Clothing Iowa Holster Trousers with a 'classic' fit have durable Cordura® knee pad pockets to allow you to add knee pads, increasing comfort when working on your knees.

They have multiple cargo pockets making them good, all-round, functional work trousers. There is also a handy ruler pocket.

Colour: Black Waist: 40in Leg: 33in