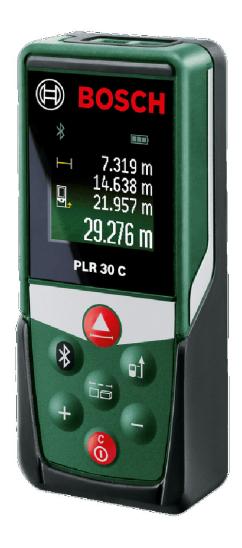

# Bosch PLR 30 C Digital Laser Measure

Product Images Product Code: P09-0700

## **Short Description**

Precise laser measurements up to 30 m with app-connected digital documentation.

The PLR 30 C's integrated functions enable area and volume calculations to determine the amount of material needed for jobs such as flooring installations and even wallpaper or paint for wall projects.

Results are featured on a high-quality colour display for optimum readability. All data can be sent to the Bosch app for digital documentation and project planning, saving time and preventing errors.

### **Technical specifications**

Laser diode: 635 nm

Laser class: 2

Measurement range: 0.05 – 30.00 m Measurement accuracy\*\* ± 2.0 mm Measurement time, typical 0.5 s Measurement time, max.: 4 s

Battery: 2 x 1.5 V LR03 AAA (included) Automatic deactivation: 5 minutes