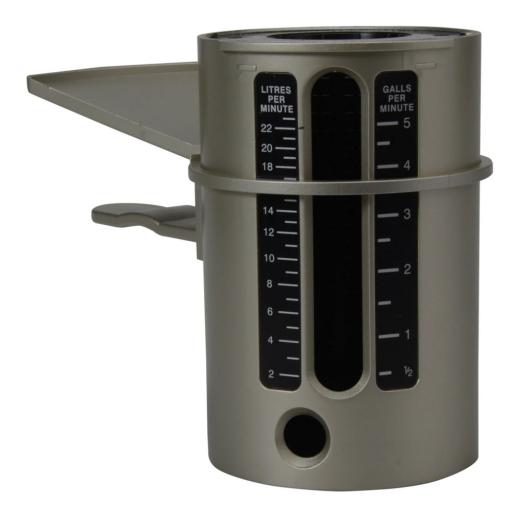

## **Short Description**

Regin Flow Cup with SplashGuard for measuring water flow rate suitable for Benchmark testing.

**Features** 

Splashguard to protect hands from hot water

- Dual Scale 1/2 to 5 gallons per minute and 2 to 23 litres per minute.
- Can be adjusted for left or right hand use.

## **Features**

Splashguard to protect hands from hot water.

Dual Scale - 1/2 to 5 gallons per minute and 2 to 23 litres per minute.

Can be adjusted for left or right hand use.