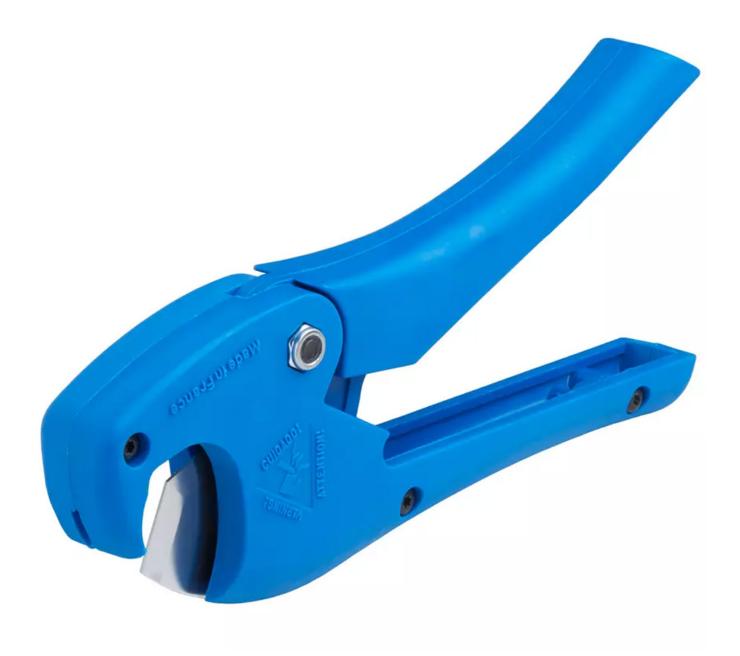

## Pipe Cutter 22mm

UB8 2GU

**Product Images Product Code: E00-0165** 

## **Short Description**

Tube cutter designed for accurately cutting LLDPE tubing up to 22mm. Simply mark where the pipe needs to be cut and then use the handy clamp action to cut a square edge.

## **Description**

Tube cutter designed for accurately cutting LLDPE tubing up to 22mm in diameter. Simply mark where the pipe needs to be cut and then use the handy clamp action to cut a square edge.