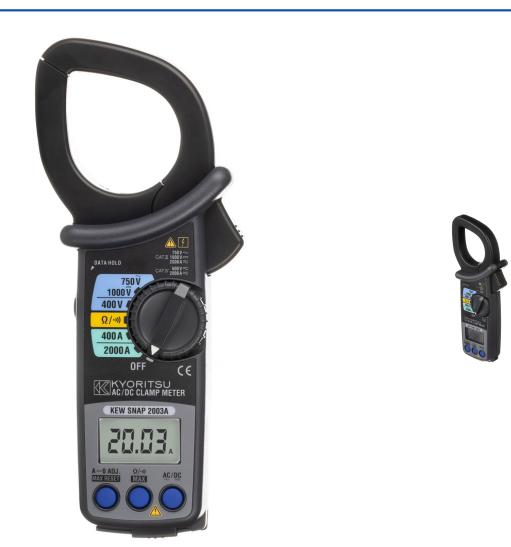

Mills Limited Unit 2, Zodiac Business Park, High Road, Cowley Uxbridge UB8 2GU

Contact us on: Tel: 020 8833 2626 Fax: 020 8833 2600 Email: sales@millsltd.com Company No. 00282704 VAT No. 227082574

# **Kewtech 2003A Clamp Meter**

# **Product Images**

Product Code: C70-2040



# **Short Description**

The Kewtech 2003A Clamp Meter is a high current AC/DC clamp, ideal for larger solar installations.

## <u>Features</u>

Measures current up to 2000A AC/DC

https://www.millsltd.com/default/kewtech-2003a-clamp-meter.html 27/04/2024

- Measures voltage up to 750V AC & 1000V DC
- Output for continuous recording
- Max hold memory function
- Resistance
- Continuity buzzer
- Large 55mm tear drop jaw
- Wide frequency response
- Complies to IEC61010-1 CAT. III 600V, CAT. II 1000V and CAT. IV 600V

#### **Contents**

- Test leads
- Output plug
- Batteries
- Carry case
- Instruction manual
- Certificate of conformity

# Please see datasheet for full specification

# Description

The Kewtech 2003A Clamp Meter is a high current AC/DC clamp, ideal for larger solar installatio