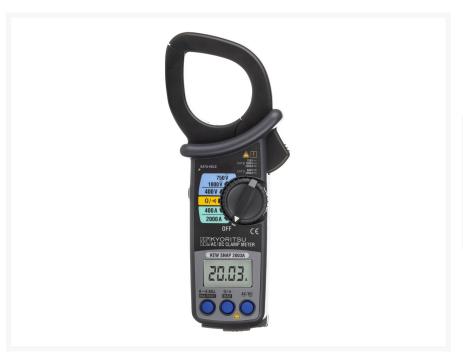

# **Kewtech 2003A Clamp Meter**

Product Images Product Code: C70-2040

# **Short Description**

The Kewtech 2003A Clamp Meter is a high current AC/DC clamp, ideal for larger solar installations.

#### **Features**

- Measures current up to 2000A AC/DC
- Measures voltage up to 750V AC & 1000V DC
- Output for continuous recording
- Max hold memory function
- Resistance
- Continuity buzzer
- Large 55mm tear drop jaw
- Wide frequency response

Complies to IEC61010-1 CAT. III 600V, CAT. II 1000V and CAT. IV 600V