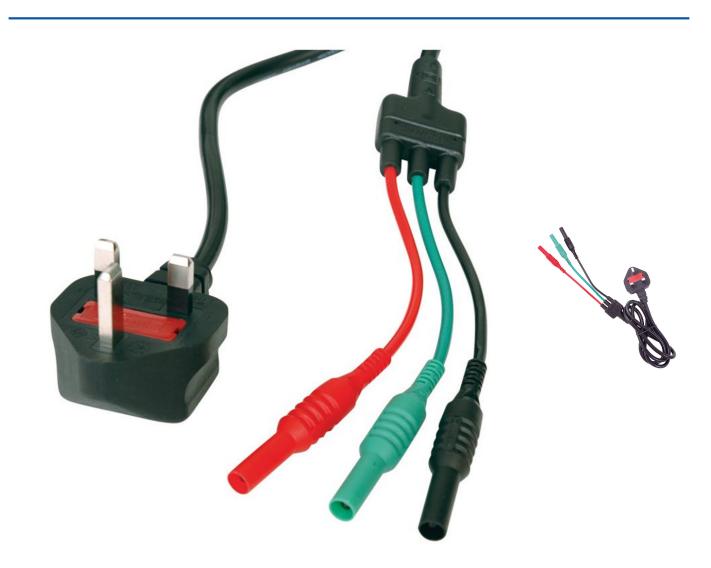

## **Short Description**

The TL206 mains lead is a 3A fused lead that is compatible with many multi-function testers using this type of lead.

The 3 x 4mm banana plugs are industry-standard and colour-coded.

The TL206 mains lead is a 3A fused lead that is compatible with many multi-function testers using this type of lead.

The 3 x 4mm banana plugs are industry-standard and colour-coded.