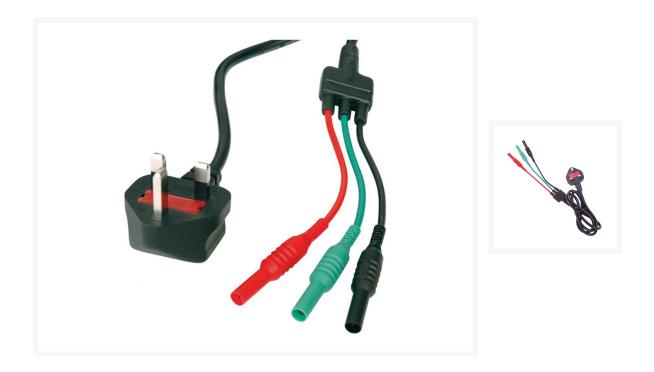

## **Product Images**

Product Code: C72-5886

## **Short Description**

The TL206 mains lead is a 3A fused lead that is compatible with many multi-function testers using this type of lead.

The 3 x 4mm banana plugs are industry-standard and colour-coded.

## Description

The TL206 mains lead is a 3A fused lead that is compatible with many multi-function testers using this type of lead.

The 3 x 4mm banana plugs are industry-standard and colour-coded.