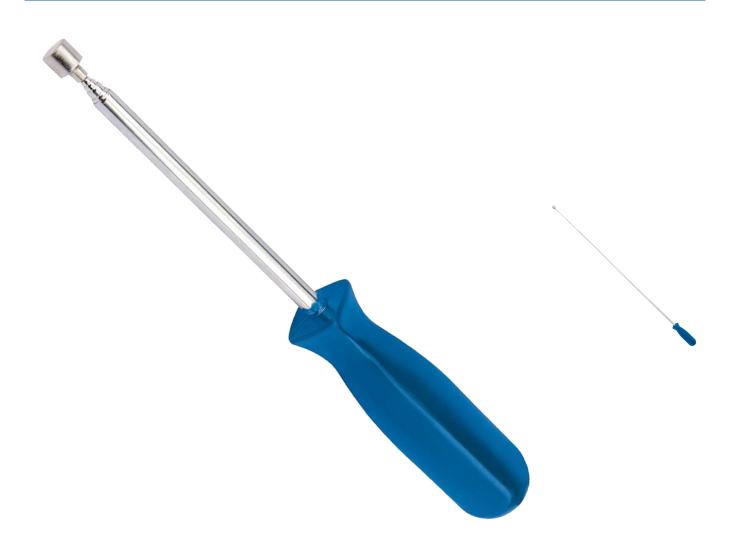

## **Telescopic Magnetic Pick-Up Tool 95 - 465mm**

Product Images Product Code: M99-3430

## **Short Description**

A fully extendable pick up tool with magnetic end. Ideal for the retrieval of nuts, screws and objects lost

in difficult to reach places.

Length retracted: 95mm

Length extended: 465mm

## **Description**

A fully extendable pick up tool with magnetic end. Ideal for the retrieval of nuts, screws and objects lost in difficult to reach places.

Length retracted: 95mm

Length extended: 465mm